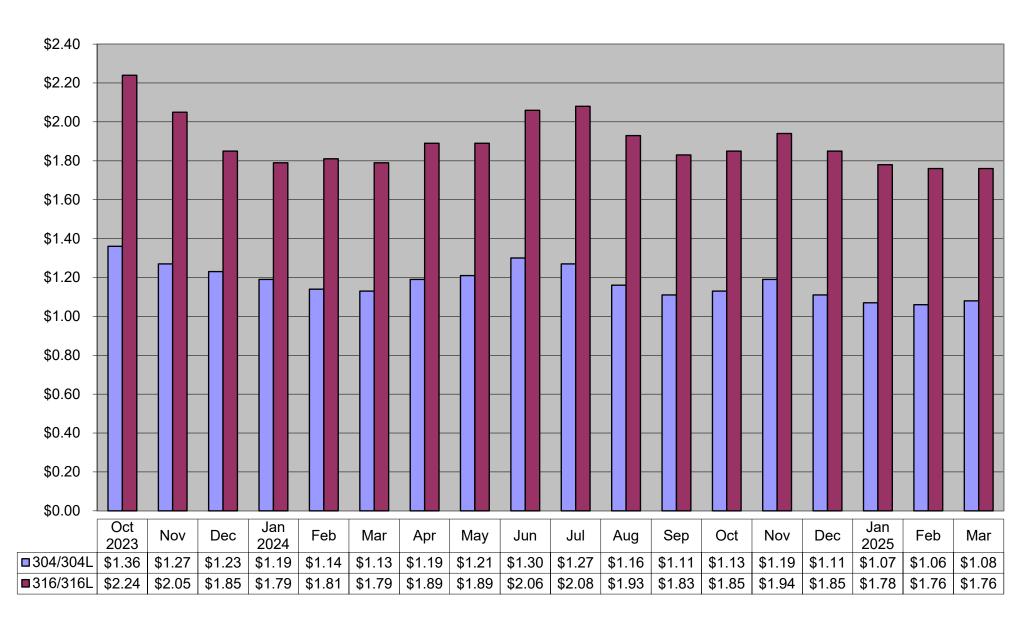

## To Our Valued Customer:

Listed below is a breakdown of alloy surcharge prices.

| Alloy Surcharge Price Per Pound (USD) |        |        |        |        |        |        |        |        |        |        |        |        |
|---------------------------------------|--------|--------|--------|--------|--------|--------|--------|--------|--------|--------|--------|--------|
| Type/<br>Year                         | Jan    | Feb    | Mar    | Apr    | May    | Jun    | Jul    | Aug    | Sep    | Oct    | Nov    | Dec    |
| 304L                                  |        |        |        |        |        |        |        |        |        |        |        |        |
| 2013                                  | \$0.97 | \$0.98 | \$1.01 | \$0.96 | \$0.93 | \$0.86 | \$0.83 | \$0.79 | \$0.81 | \$0.80 | \$0.80 | \$0.83 |
| 2014                                  | \$0.81 | \$0.83 | \$0.85 | \$0.90 | \$0.98 | \$1.12 | \$1.11 | \$1.12 | \$1.11 | \$1.11 | \$0.98 | \$0.90 |
| 2015                                  | \$0.95 | \$0.88 | \$0.81 | \$0.77 | \$0.71 | \$0.74 | \$0.72 | \$0.65 | \$0.59 | \$0.53 | \$0.52 | \$0.49 |
| 2016                                  | \$0.42 | \$0.42 | \$0.40 | \$0.41 | \$0.43 | \$0.46 | \$0.44 | \$0.50 | \$0.54 | \$0.49 | \$0.55 | \$0.59 |
| 2017                                  | \$0.79 | \$0.74 | \$0.74 | \$0.75 | \$0.71 | \$0.68 | \$0.54 | \$0.56 | \$0.62 | \$0.77 | \$0.72 | \$0.77 |
| 2018                                  | \$0.69 | \$0.76 | \$0.81 | \$0.93 | \$0.94 | \$0.96 | \$1.01 | \$0.96 | \$0.92 | \$0.84 | \$0.83 | \$0.79 |
| 2019                                  | \$0.76 | \$0.76 | \$0.82 | \$0.90 | \$0.88 | \$0.82 | \$0.74 | \$0.79 | \$0.92 | \$1.03 | \$1.03 | \$0.95 |
| 2020                                  | \$0.83 | \$0.85 | \$0.78 | \$0.80 | \$0.72 | \$0.78 | \$0.81 | \$0.82 | \$0.86 | \$0.94 | \$0.92 | \$0.98 |
| 2021                                  | \$1.07 | \$1.15 | \$1.19 | \$1.16 | \$1.22 | \$1.28 | \$1.32 | \$1.37 | \$1.42 | \$1.42 | \$1.47 | \$1.55 |
| 2022                                  | \$1.56 | \$1.61 | \$1.74 | \$2.06 | \$2.54 | \$2.30 | \$2.14 | \$1.67 | \$1.64 | \$1.63 | \$1.48 | \$1.57 |
| 2023                                  | \$1.79 | \$1.85 | \$1.82 | \$1.64 | \$1.67 | \$1.65 | \$1.52 | \$1.41 | \$1.42 | \$1.36 | \$1.27 | \$1.23 |
| 2024                                  | \$1.19 | \$1.14 | \$1.13 | \$1.19 | \$1.21 | \$1.30 | \$1.27 | \$1.16 | \$1.11 | \$1.13 | \$1.19 | \$1.11 |
| 2025                                  | \$1.07 | \$1.06 | \$1.08 |        |        |        |        |        |        |        |        |        |
| 316L                                  |        |        |        |        |        |        |        |        |        |        |        |        |
| 2013                                  | \$1.37 | \$1.40 | \$1.43 | \$1.35 | \$1.30 | \$1.22 | \$1.18 | \$1.10 | \$1.11 | \$1.10 | \$1.09 | \$1.14 |
| 2014                                  | \$1.12 | \$1.14 | \$1.17 | \$1.23 | \$1.38 | \$1.61 | \$1.64 | \$1.60 | \$1.58 | \$1.56 | \$1.33 | \$1.22 |
| 2015                                  | \$1.27 | \$1.18 | \$1.09 | \$1.03 | \$0.96 | \$0.98 | \$0.94 | \$0.82 | \$0.74 | \$0.66 | \$0.64 | \$0.59 |
| 2016                                  | \$0.51 | \$0.52 | \$0.50 | \$0.52 | \$0.54 | \$0.61 | \$0.64 | \$0.68 | \$0.73 | \$0.68 | \$0.73 | \$0.76 |
| 2017                                  | \$0.95 | \$0.90 | \$0.92 | \$0.95 | \$0.92 | \$0.87 | \$0.71 | \$0.72 | \$0.83 | \$1.00 | \$0.94 | \$1.01 |
| 2018                                  | \$0.93 | \$1.08 | \$1.18 | \$1.31 | \$1.31 | \$1.33 | \$1.37 | \$1.30 | \$1.29 | \$1.19 | \$1.18 | \$1.13 |
| 2019                                  | \$1.12 | \$1.10 | \$1.17 | \$1.29 | \$1.27 | \$1.19 | \$1.12 | \$1.17 | \$1.34 | \$1.48 | \$1.46 | \$1.30 |
| 2020                                  | \$1.14 | \$1.17 | \$1.12 | \$1.08 | \$0.96 | \$1.05 | \$1.07 | \$1.05 | \$1.12 | \$1.23 | \$1.22 | \$1.31 |
| 2021                                  | \$1.42 | \$1.53 | \$1.63 | \$1.61 | \$1.61 | \$1.71 | \$1.90 | \$2.04 | \$2.10 | \$2.13 | \$2.14 | \$2.23 |
| 2022                                  | \$2.24 | \$2.31 | \$2.48 | \$2.86 | \$3.41 | \$3.12 | \$2.87 | \$2.32 | \$2.22 | \$2.26 | \$2.20 | \$2.33 |
| 2023                                  | \$2.71 | \$3.06 | \$3.18 | \$2.87 | \$2.53 | \$2.46 | \$2.32 | \$2.22 | \$2.30 | \$2.24 | \$2.05 | \$1.85 |
| 2024                                  | \$1.79 | \$1.81 | \$1.79 | \$1.89 | \$1.89 | \$2.06 | \$2.08 | \$1.93 | \$1.83 | \$1.85 | \$1.94 | \$1.85 |
| 2025                                  | \$1.78 | \$1.76 | \$1.76 |        |        |        |        |        |        |        |        |        |